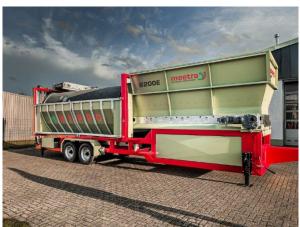

# **Trommelsiebmaschine HIPPO 6200E**

Mobile drum screening machine on 2-axis chassis

## **Specifications:**

**Transport position:** 

Machine length 12,840 mm
Machine height 3,700 mm
Machine width 2,800 mm

Working position:

Machine length14,700 mmMachine height3,400 mmMachine width6,800 mm