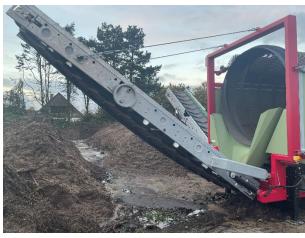

VR Bank Oldenburg Land eG IBAN-Nr.: DE51 2806 6214 1200 4073 02

BIC: GENO DEF 1 WDH

Discharge conveyor belts: (hot-dip galvanized)

Fine belt length
Fine belt width
Usable discharge height
Speed
Oversize belt length
Oversize belt width
Usable discharge height
S,000 mm

Speed 1.0 m/sec. Inclination: hydraulically foldable

**Drives:** 

Total installed capacity 24 kW

Chassis:

2-axle central trailer

Tyres 285/70 R19,5 approx. 12,000 kg

Tensile eyelet D = 40mm

Lacquering: