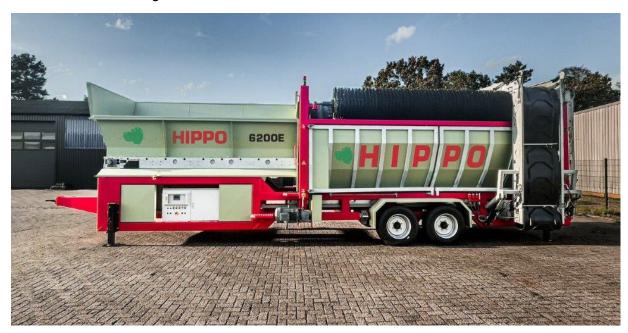

# **Trommelsiebmaschine HIPPO 6200E**

Mobile drum screening machine on 2-axis chassis

# **Function description:**

The **HIPPO 6200E** is a mobile drum screening machine with a drum length of 5,500 mm and a diameter of 2,000 mm, which offers an outstanding screening performance in 2 fractions. The material of the horizontally aligned drum is conveyed through the screening area by a welded-in steel screw. The sieve drum is kept clean by a cleaning brush. This also enables the screening of cohesive materials. A drive chain ensures reliable and low-noise power transmission to the screening drum. The drum is changed without tools via two doors; which extend over the entire side wall. For the cleaning of the screen drum area, 4 doors allow very good access. This means that the screening drum does not have to be lifted out during cleaning.

## **Specifications:**

**Transport position:** 

Machine length 12,840 mm
Machine height 3,700 mm
Machine width 2,800 mm

Working position:

Machine length14,700 mmMachine height3,400 mmMachine width6,800 mm