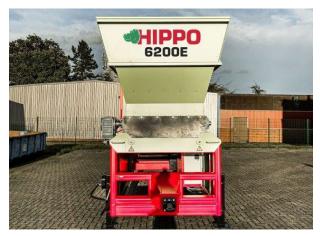

#### Feed hopper

Conveying speed infinitely adjustable from 0.5 – 6 m/min

Feed rate approx. 5 m<sup>3</sup>

Feed side possible on both sides in the direction of travel

Feed height 2,700 mm
Feed width 4,000 mm
Belt width 1,200 mm

Screen drum:

Drum length 5,500 mm
Drum diameter 2,000 mm
Drum shell area 30 m²
Drum material thickness 5 - 10 mm
Drum hole width 5 - 80 mm

Drum speed 5 - 30 rpm infinitely adjustable

Screen drum doors:

Quantity: 4 pieces